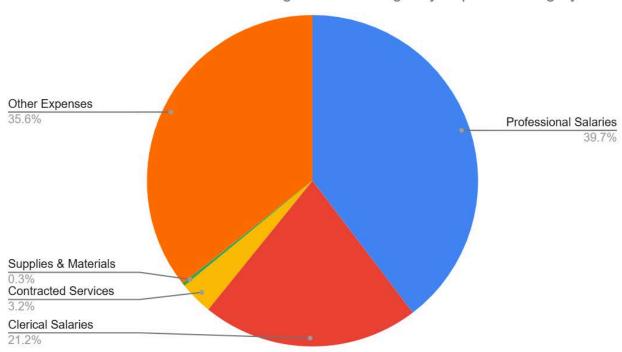

The first section of the DESE function categories is **Administration**. This category comprises 3.20% of the District's general fund budget. It includes the School Committee, the Superintendent, the Assistant Superintendents, Finance, Human Resources & Operations, Legal, and Administrative Technology costs. This represents a slight year-over-year (FY25, 2.86%) increase. Key drivers for increases include: Contracted Services (Technology \$84K-\$183K) &, Other Expenses (Technology Hardware and Software \$1.25M, Outstanding Prior Year Expenditures, \$150K). Decreases include the reduction of Supplies and Materials (elimination of data supplies, \$15K).