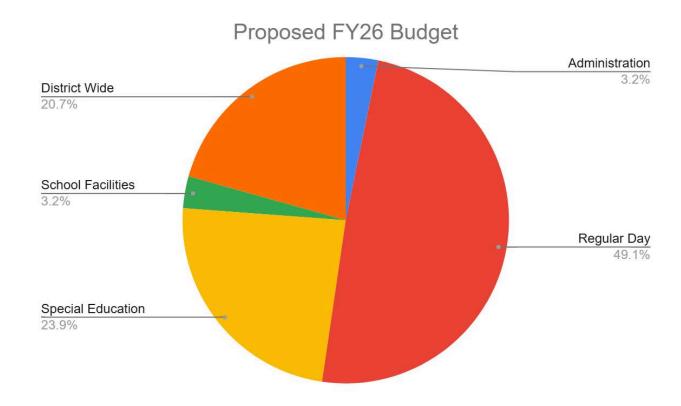

The first section of the DESE function categories is **Administration**. This category comprises 3.20% of the District's general fund budget. It includes the School Committee, the Superintendent, the Assistant Superintendents, Finance, Human Resources & Operations, Legal, and Administrative Technology costs. This represents a slight year-over-year (FY25, 2.86%) increase. Key drivers for increases include: Contracted Services (Technology \$84K-\$183K) &, Other Expenses (Technology Hardware and Software \$1.25M, Outstanding Prior Year Expenditures, \$150K). Decreases include the reduction of Supplies and Materials (elimination of data supplies, \$15K).

The second section, **Regular Day (Education)**, tracks instructional costs. These dollars provide the most direct support to the mission of educating our children and represent 49.12% of the District's Operating Budget. This represents a slight decrease from FY25 (48.41%). Personnel in this section include teachers, paraprofessionals, tutors, and monies for after-school stipends. Non-personnel costs are related to regular education transportation, curriculum, instructional & library materials, professional development, supplies, equipment, and instructional/library technology. A key driver for the decrease in Other Expenses is the removal of the Early College Promise (\$400K).

The third section, Student Support Services (**Special Education**), encompasses all personnel and non-personnel expenses necessary to deliver Special Education and related services to students in our school community. This is mandated by the Individuals with Disabilities Education Act (IDEA) and Section 504 of the Americans with Disabilities Act (ADA). We strive to provide programs and services to allow our students with disabilities to be educated in the least restrictive environment that enables them to make effective progress. Support Services represent 23.86% of the overall budget, a slight decrease from FY25 (23.97%). This portion of the budget covers various personnel including: special education teachers, nurses, occupational, physical, and speech therapists, and psychologists. Non-personnel expenses include: out-of-district tuition, student transportation, instructional, and legal services. Key drivers for increases in this category include Contracted Services (transportation) and Other Expenses (out-of-district tuition).

The fourth section, **Facilities**, tracks facilities-related costs. The City of Lowell's Department of Public Works supports Lowell Public Schools. The Facilities budget funds salaries and expenses necessary to clean and maintain our school buildings and central office spaces, and represents 3.16% of the overall budget, down slightly from FY25 (3.86%). Personnel expenses include building custodians, and non-personnel expenses include water, sewer, telephones, facility supplies, and building repair and maintenance. A key driver for increases in this area includes Contracted Services (Safety Office contracted services).

The fifth section, **District Wide Expenses**, refers to costs that may not be assigned to a specific school and could support all students or operations across the district. These are reported separately from individual school-level costs. These costs represent 20.65% of the overall budget, down slightly from FY25 (21.34%). Personnel in this section include school leadership (Principals/Assistant Principals), instructional/support staff, curriculum directors, and other district leaders. Non-personnel expenses include instructional materials, equipment and technology, family resources, and athletics. A key driver for increases here includes Supplies and Materials (supplies and textbooks +\$1.2M).

The table below shows the Proposed Budget by Cost Center Compared with Prior Fiscal Years, in both dollar amounts and percentages.

|                             | Actual Expend                     | led FY22 | Actual Expended FY23 |         | Actual Expend | ed FY24 | Final Approved | Budget FY25 | Proposed Budget FY26 |         |  |
|-----------------------------|-----------------------------------|----------|----------------------|---------|---------------|---------|----------------|-------------|----------------------|---------|--|
|                             |                                   |          |                      |         |               |         |                |             |                      |         |  |
| Administration              | \$7,726,270                       | 3.84%    | \$5,300,551          | 2.48%   | \$5,916,320   | 2.42%   | \$7,358,341    | 2.86%       | \$8,678,885          | 3.20%   |  |
| Regular Day                 | \$98,196,220                      | 48.78%   | \$106,624,752        | 49.91%  | \$118,217,209 | 48.41%  | \$137,366,847  | 53.42%      | \$133,361,179        | 49.12%  |  |
| Special Education           | \$48,229,716                      | 23.96%   | \$49,148,492         | 23.01%  | \$58,523,861  | 23.97%  | \$52,237,793   | 20.32%      | \$64,790,011         | 23.86%  |  |
| School Facilities           | \$6,720,740                       | 3.34%    | \$7,780,055          | 3.64%   | \$9,426,926   | 3.86%   | \$7,665,212    | 2.98%       | \$8,584,862          | 3.16%   |  |
| District Wide               | Sistrict Wide \$40,423,077 20.089 |          | \$44,775,373 20.96%  |         | \$52,109,151  | 21.34%  | \$52,509,316   | 20.42%      | \$56,074,177         | 20.65%  |  |
| TOTAL \$201,296,023 100.00% |                                   | 100.00%  | \$213,629,223        | 100.00% | \$244,193,467 | 100.00% | \$257,137,509  | 100.00%     | \$271,489,114        | 100.00% |  |