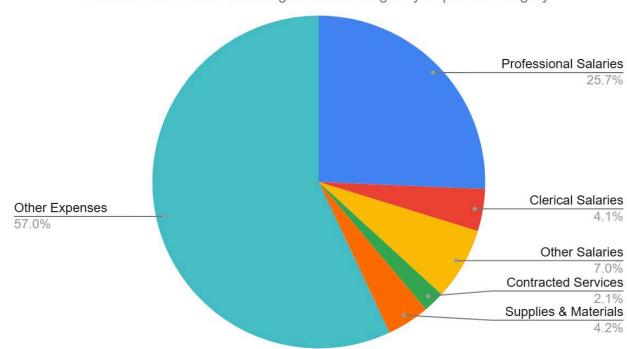

The first section of the DESE function categories is **Administration**. This category comprises 3.20% of the District's general fund budget. It includes the School Committee, the Superintendent, the Assistant Superintendents, Finance, Human Resources & Operations, Legal, and Administrative Technology costs. This represents a slight year-over-year (FY25, 2.86%) increase. Key drivers for increases include: Contracted Services (Technology \$84K-\$183K) &, Other Expenses (Technology Hardware and Software \$1.25M, Outstanding Prior Year Expenditures, \$150K). Decreases include the reduction of Supplies and Materials (elimination of data supplies, \$15K).

The second section, **Regular Day (Education)**, tracks instructional costs. These dollars provide the most direct support to the mission of educating our children and represent 49.12% of the District's Operating Budget. This represents a slight decrease from FY25 (48.41%). Personnel in this section include teachers, paraprofessionals, tutors, and monies for after-school stipends. Non-personnel costs are related to regular education transportation, curriculum, instructional & library materials, professional development, supplies, equipment, and instructional/library technology. A key driver for the decrease in Other Expenses is the removal of the Early College Promise (\$400K).

The third section, Student Support Services (**Special Education**), encompasses all personnel and non-personnel expenses necessary to deliver Special Education and related services to students in our school community. This is mandated by the Individuals with Disabilities Education Act (IDEA) and Section 504 of the Americans with Disabilities Act (ADA). We strive to provide programs and services to allow our students with disabilities to be educated in the least restrictive environment that enables them to make effective progress. Support Services represent 23.86% of the overall budget, a slight decrease from FY25 (23.97%). This portion of the budget covers various personnel including: special education teachers, nurses, occupational, physical, and speech therapists, and psychologists. Non-personnel expenses include: out-of-district tuition, student transportation, instructional, and legal services. Key drivers for increases in this category include Contracted Services (transportation) and Other Expenses (out-of-district tuition).

The fourth section, **Facilities**, tracks facilities-related costs. The City of Lowell's Department of Public Works supports Lowell Public Schools. The Facilities budget funds salaries and expenses necessary to clean and maintain our school buildings and central office spaces, and represents 3.16% of the overall budget, down slightly from FY25 (3.86%). Personnel expenses include building custodians, and non-personnel expenses include water, sewer, telephones, facility supplies, and building repair and maintenance. A key driver for increases in this area includes Contracted Services (Safety Office contracted services).

The fifth section, **District Wide Expenses**, refers to costs that may not be assigned to a specific school and could support all students or operations across the district. These are reported separately from individual school-level costs. These costs represent 20.65% of the overall budget, down slightly from FY25 (21.34%). Personnel in this section include school leadership (Principals/Assistant Principals), instructional/support staff, curriculum directors, and other district leaders. Non-personnel expenses include instructional materials, equipment and technology, family resources, and athletics. A key driver for increases here includes Supplies and Materials (supplies and textbooks +\$1.2M).