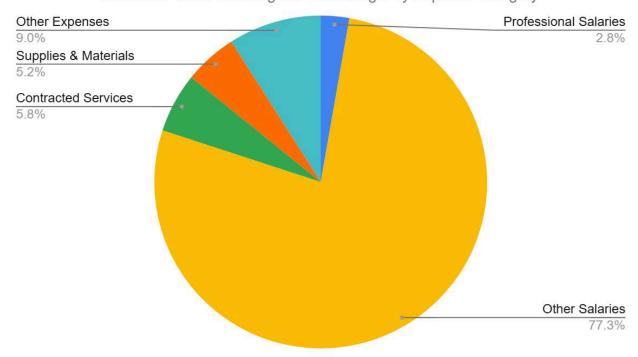

The first section of the DESE function categories is **Administration**. This category comprises 3.20% of the District's general fund budget. It includes the School Committee, the Superintendent, the Assistant Superintendents, Finance, Human Resources & Operations, Legal, and Administrative Technology costs. This represents a slight year-over-year (FY25, 2.86%) increase. Key drivers for increases include: Contracted Services (Technology \$84K-\$183K) &, Other Expenses (Technology Hardware and Software \$1.25M, Outstanding Prior Year Expenditures, \$150K). Decreases include the reduction of Supplies and Materials (elimination of data supplies, \$15K).

The second section, **Regular Day (Education)**, tracks instructional costs. These dollars provide the most direct support to the mission of educating our children and represent 49.12% of the District's Operating Budget. This represents a slight decrease from FY25 (48.41%). Personnel in this section include teachers, paraprofessionals, tutors, and monies for after-school stipends. Non-personnel costs are related to regular education transportation, curriculum, instructional & library materials, professional development, supplies, equipment, and instructional/library technology. A key driver for the decrease in Other Expenses is the removal of the Early College Promise (\$400K).

The third section, Student Support Services (**Special Education**), encompasses all personnel and non-personnel expenses necessary to deliver Special Education and related services to students in our school community. This is mandated by the Individuals with Disabilities Education Act (IDEA) and Section 504 of the Americans with Disabilities Act (ADA). We strive to provide programs and services to allow our students with disabilities to be educated in the least restrictive environment that enables them to make effective progress. Support Services represent 23.86% of the overall budget, a slight decrease from FY25 (23.97%). This portion of the budget covers various personnel including: special education teachers, nurses, occupational, physical, and speech therapists, and psychologists. Non-personnel expenses include: out-of-district tuition, student transportation, instructional, and legal services. Key drivers for increases in this category include Contracted Services (transportation) and Other Expenses (out-of-district tuition).

The fourth section, **Facilities**, tracks facilities-related costs. The City of Lowell's Department of Public Works supports Lowell Public Schools. The Facilities budget funds salaries and expenses necessary to clean and maintain our school buildings and central office spaces, and represents 3.16% of the overall budget, down slightly from FY25 (3.86%). Personnel expenses include building custodians, and non-personnel expenses include water, sewer, telephones, facility supplies, and building repair and maintenance. A key driver for increases in this area includes Contracted Services (Safety Office contracted services).

The fifth section, **District Wide Expenses**, refers to costs that may not be assigned to a specific school and could support all students or operations across the district. These are reported separately from individual school-level costs. These costs represent 20.65% of the overall budget, down slightly from FY25 (21.34%). Personnel in this section include school leadership (Principals/Assistant Principals), instructional/support staff, curriculum directors, and other district leaders. Non-personnel expenses include instructional materials, equipment and technology, family resources, and athletics. A key driver for increases here includes Supplies and Materials (supplies and textbooks +\$1.2M).